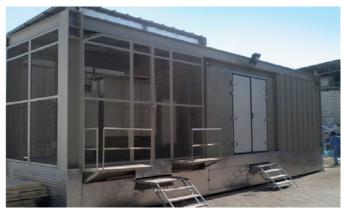

struction, power & mining, military, hotels, medical & many more. Converted containers are ideal for mobility, safety & reliability during long periods of usage. Our converted containers can be used in harsh environments as well.

#### Usage of Converted Containers:

- Offshore purpose
- Remote area control stations
- **Electrical Substations**
- Water treatment plants
- Medical units
- Testing laboratories for petrochemicals
- Smoking rooms
- Generator rooms
- Housing units
- Accommodation units
- Camp facilities
- Kitchen & Mess units
- Weapon storage units
- Retail shops



These container units are perfect for alternative uses. Our converted containers can be customized as per the client's requirements.



# CONTAINERIZED MODULAR BUILDINGS











#### **CONTAINERIZED SUBSTATION**



#### TRANSFORMER PACKAGE STATIONS



#### 20 FT LV CONTROL UNIT



#### **GENERATOR CONTAINER**





#### **RENTAL UNITS**



#### **CONTAINER PETROL STATION**



20 FT MEDICAL HOSPITALS



**CONJOINT RESTAURANT** 





#### **OFFSHORE DNV CONTAINER TRADING:**

Aladdin also provides wide varieties of Offshore DNV Certified Containers, Half Height Cargo Baskets, Boat Shaped Skip, Frame Skid & Refrigerated Containers.











### 20 FT EMERGENCY UNIT











# **COVID MEDICAL UNITS**















# 20 FT SITE OFFICE











## **COVID MEDICAL UNITS**















### **20 FT EVENT DISPLAY UNITS**













# 20 FT SITE VISION UNIT











# 40 FT CO-JOINT MULTI UNIT'S MODIFICATION











# 40 FT CO-JOINT RESTURANTS











### **INTERIOR FINISHINGS**