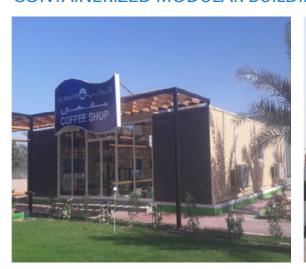

including but not limited to; oil & gas, construction, power & mining, military, hotels, medical & many more. Converted containers are ideal for mobility, safety & reliability during long periods of usage. Our converted containers can be used in harsh environments as well.

#### Usage of Converted Containers:

- Offshore purpose
- Remote area control stations
- **Electrical Substations**
- Water treatment plants
- Medical units
- Testing laboratories for petrochemicals
- Smoking rooms
- Generator rooms
- Housing units
- Accommodation units
- Camp facilities
- Kitchen & Mess units
- Weapon storage units
- Retail shops



These container units are perfect for alternative uses. Our converted containers can be customized as per the client's requirements.



# CONTAINERIZED MODULAR BUILDINGS











#### **CONTAINERIZED SUBSTATION**



#### TRANSFORMER PACKAGE STATIONS



#### 20 FT LV CONTROL UNIT



#### **GENERATOR CONTAINER**





#### **RENTAL UNITS**



#### **CONTAINER PETROL STATION**



20 FT MEDICAL HOSPITALS



**CONJOINT RESTAURANT** 





#### **OFFSHORE DNV CONTAINER TRADING:**

Aladdin also provides wide varieties of Offshore DNV Certified Containers, Half Height Cargo Baskets, Boat Shaped Skip, Frame Skid & Refrigerated Containers.











### 20 FT EMERGENCY UNIT











# **COVID MEDICAL UNITS**















# 20 FT SITE OFFICE











## **COVID MEDICAL UNITS**















### **20 FT EVENT DISPLAY UNITS**













# 20 FT SITE VISION UNIT











# 40 FT CO-JOINT MULTI UNIT'S MODIFICATION











# 40 FT CO-JOINT RESTURANTS