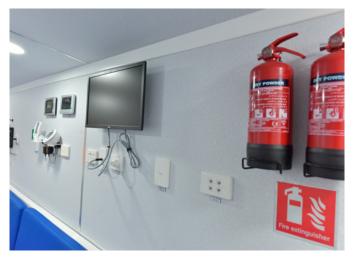

- Housing units
- Accommodation units
- Camp facilities
- Kitchen & Mess units
- Weapon storage units
- Retail shops



These container units are perfect for alternative uses. Our converted containers can be customized as per the client's requirements.



# CONTAINERIZED MODULAR BUILDINGS











#### **CONTAINERIZED SUBSTATION**



#### TRANSFORMER PACKAGE STATIONS



#### 20 FT LV CONTROL UNIT



#### **GENERATOR CONTAINER**





#### **RENTAL UNITS**



#### **CONTAINER PETROL STATION**



20 FT MEDICAL HOSPITALS



**CONJOINT RESTAURANT** 





#### **OFFSHORE DNV CONTAINER TRADING:**

Aladdin also provides wide varieties of Offshore DNV Certified Containers, Half Height Cargo Baskets, Boat Shaped Skip, Frame Skid & Refrigerated Containers.











### 20 FT EMERGENCY UNIT











# **COVID MEDICAL UNITS**















# 20 FT SITE OFFICE











## **COVID MEDICAL UNITS**















### **20 FT EVENT DISPLAY UNITS**













# 20 FT SITE VISION UNIT











# 40 FT CO-JOINT MULTI UNIT'S MODIFICATION











# 40 FT CO-JOINT RESTURANTS











### **INTERIOR FINISHINGS**















# 20 FT DNV UNIT MODIFICATION











# 20 FT REEFER MODIFICATION UNITS













Further for more details for your requirements, Please do not hesitate to get in touch with us for any information that you may require.

T: +971 4 333 1518
E: ald@aladdincontainers.com
E: ald@emirates.net.ae

Ras Al Khor Industrial Area, Sana Street 2, P.O. Box 11328, Dubai, UAE