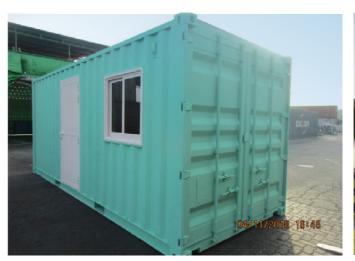

#### **CONTAINER CONVERSION:**

Aladdin provides converted containers to different market segments including but not limited to; oil & gas, construction, power & mining, military, hotels, medical & many more. Converted containers are ideal for mobility, safety & reliability during long periods of usage. Our converted containers can be used in harsh environments as well.

#### Usage of Converted Containers:

- Offshore purpose
- Remote area control stations
- **Electrical Substations**
- Water treatment plants
- Medical units
- Testing laboratories for petrochemicals
- Smoking rooms
- Generator rooms
- Housing units
- Accommodation units
- Camp facilities
- Kitchen & Mess units
- Weapon storage units
- Retail shops