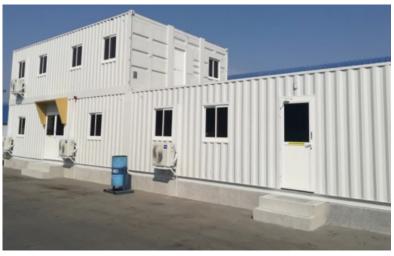

luding but not limited to; oil & gas, construction, power & mining, military, hotels, medical & many more. Converted containers are ideal for mobility, safety & reliability during long periods of usage. Our converted containers can be used in harsh environments as well.

#### Usage of Converted Containers:

- Offshore purpose
- Remote area control stations
- **Electrical Substations**
- Water treatment plants
- Medical units
- Testing laboratories for petrochemicals
- Smoking rooms
- Generator rooms
- Housing units
- Accommodation units
- Camp facilities
- Kitchen & Mess units
- Weapon storage units
- Retail shops



These container units are perfect for alternative uses. Our converted containers can be customized as per the client's requirements.



# CONTAINERIZED MODULAR BUILDINGS











#### **CONTAINERIZED SUBSTATION**



#### TRANSFORMER PACKAGE STATIONS



#### 20 FT LV CONTROL UNIT



#### **GENERATOR CONTAINER**





#### **RENTAL UNITS**



#### **CONTAINER PETROL STATION**



20 FT MEDICAL HOSPITALS



**CONJOINT RESTAURANT** 





#### **OFFSHORE DNV CONTAINER TRADING:**

Aladdin also provides wide varieties of Offshore DNV Certified Containers, Half Height Cargo Baskets, Boat Shaped Skip, Frame Skid & Refrigerated Containers.











### 20 FT EMERGENCY UNIT











# **COVID MEDICAL UNITS**















# 20 FT SITE OFFICE











## **COVID MEDICAL UNITS**















### **20 FT EVENT DISPLAY UNITS**













# 20 FT SITE VISION UNIT











# 40 FT CO-JOINT MULTI UNIT'S MODIFICATION











# 40 FT CO-JOINT RESTURANTS