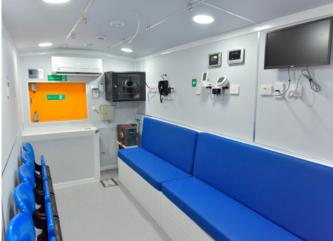

ms
- Housing units
- Accommodation units
- Camp facilities
- Kitchen & Mess units
- Weapon storage units
- Retail shops



These container units are perfect for alternative uses. Our converted containers can be customized as per the client's requirements.



# CONTAINERIZED MODULAR BUILDINGS











#### **CONTAINERIZED SUBSTATION**



#### TRANSFORMER PACKAGE STATIONS



#### 20 FT LV CONTROL UNIT



#### **GENERATOR CONTAINER**





#### **RENTAL UNITS**



#### **CONTAINER PETROL STATION**



20 FT MEDICAL HOSPITALS



**CONJOINT RESTAURANT** 





#### **OFFSHORE DNV CONTAINER TRADING:**

Aladdin also provides wide varieties of Offshore DNV Certified Containers, Half Height Cargo Baskets, Boat Shaped Skip, Frame Skid & Refrigerated Containers.











### 20 FT EMERGENCY UNIT











# **COVID MEDICAL UNITS**















# 20 FT SITE OFFICE











## **COVID MEDICAL UNITS**















### **20 FT EVENT DISPLAY UNITS**













# 20 FT SITE VISION UNIT











# 40 FT CO-JOINT MULTI UNIT'S MODIFICATION











# 40 FT CO-JOINT RESTURANTS











### **INTERIOR FINISHINGS**















# 20 FT DNV UNIT MODIFICATION











# 20 FT REEFER MODIFICATION UNITS













Further for more details for your requirements, Please do not hesitate to get in touch with us for any information that you may require.

T: +971 4 333 1518
E: ald@aladdincontainers.com
E: ald@emirates.net.ae

Ras Al Khor Industrial Area, Sana Street 2, P.O. Box 11328, Dubai, UAE