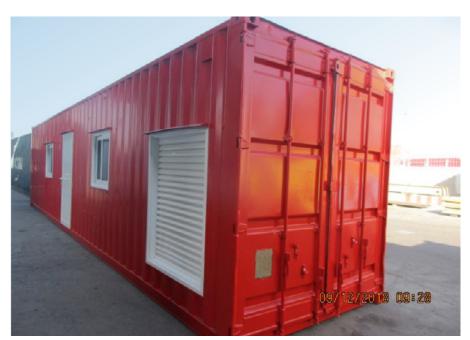

etail shops



These container units are perfect for alternative uses. Our converted containers can be customized as per the client's requirements.



# CONTAINERIZED MODULAR BUILDINGS











#### **CONTAINERIZED SUBSTATION**



#### TRANSFORMER PACKAGE STATIONS



#### 20 FT LV CONTROL UNIT



#### **GENERATOR CONTAINER**





#### **RENTAL UNITS**



#### **CONTAINER PETROL STATION**



20 FT MEDICAL HOSPITALS



**CONJOINT RESTAURANT** 





#### **OFFSHORE DNV CONTAINER TRADING:**

Aladdin also provides wide varieties of Offshore DNV Certified Containers, Half Height Cargo Baskets, Boat Shaped Skip, Frame Skid & Refrigerated Containers.











### 20 FT EMERGENCY UNIT











# **COVID MEDICAL UNITS**















# 20 FT SITE OFFICE











## **COVID MEDICAL UNITS**















### **20 FT EVENT DISPLAY UNITS**













# 20 FT SITE VISION UNIT











# 40 FT CO-JOINT MULTI UNIT'S MODIFICATION











# 40 FT CO-JOINT RESTURANTS











### **INTERIOR FINISHINGS**















# 20 FT DNV UNIT MODIFICATION











# 20 FT REEFER MODIFICATION UNITS













Further for more details for your requirements, Please do not hesitate to get in touch with us for any information that you may require.

T: +971 4 333 1518
E: ald@aladdincontainers.com
E: ald@emirates.net.ae

Ras Al Khor Industrial Area, Sana Street 2, P.O. Box 11328, Dubai, UAE