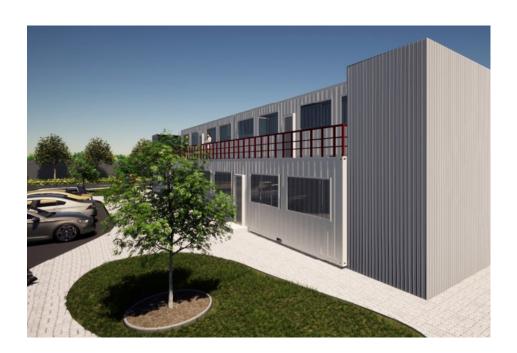

#### **CONTAINER CONVERSION:**

Aladdin provides converted containers to different market segments including but not limited to; oil & gas, construction, power & mining, military, hotels, medical & many more. Converted containers are ideal for mobility, safety & reliability during long periods of usage. Our converted containers can be used in harsh environments as well.

#### Usage of Converted Containers:

- Offshore purpose
- Remote area control stations
- **Electrical Substations**
- Water treatment plants
- Medical units
- Testing laboratories for petrochemicals
- Smoking rooms
- Generator rooms
- Housing units
- Accommodation units
- Camp facilities
- Kitchen & Mess units
- Weapon storage units
- Retail shops

These container units are perfect for alternative uses. Our converted containers can be customized as per the client's requirements.