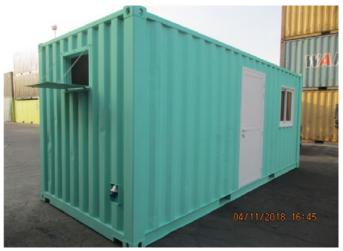

units
- Weapon storage units
- Retail shops



These container units are perfect for alternative uses. Our converted containers can be customized as per the client's requirements.



# CONTAINERIZED MODULAR BUILDINGS











#### **CONTAINERIZED SUBSTATION**



#### TRANSFORMER PACKAGE STATIONS



#### 20 FT LV CONTROL UNIT



#### **GENERATOR CONTAINER**





#### **RENTAL UNITS**



#### **CONTAINER PETROL STATION**



20 FT MEDICAL HOSPITALS



**CONJOINT RESTAURANT** 





#### **OFFSHORE DNV CONTAINER TRADING:**

Aladdin also provides wide varieties of Offshore DNV Certified Containers, Half Height Cargo Baskets, Boat Shaped Skip, Frame Skid & Refrigerated Containers.











### 20 FT EMERGENCY UNIT











# **COVID MEDICAL UNITS**















# 20 FT SITE OFFICE











## **COVID MEDICAL UNITS**















### **20 FT EVENT DISPLAY UNITS**













# 20 FT SITE VISION UNIT











# 40 FT CO-JOINT MULTI UNIT'S MODIFICATION











# 40 FT CO-JOINT RESTURANTS











### **INTERIOR FINISHINGS**















# 20 FT DNV UNIT MODIFICATION











# 20 FT REEFER MODIFICATION UNITS













Further for more details for your requirements, Please do not hesitate to get in touch with us for any information that you may require.

T: +971 4 333 1518
E: ald@aladdincontainers.com
E: ald@emirates.net.ae

Ras Al Khor Industrial Area, Sana Street 2, P.O. Box 11328, Dubai, UAE