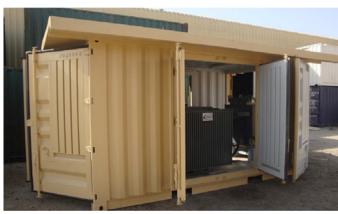

hotels, medical & many more. Converted containers are ideal for mobility, safety & reliability during long periods of usage. Our converted containers can be used in harsh environments as well.

#### Usage of Converted Containers:

- Offshore purpose
- Remote area control stations
- **Electrical Substations**
- Water treatment plants
- Medical units
- Testing laboratories for petrochemicals
- Smoking rooms
- Generator rooms
- Housing units
- Accommodation units
- Camp facilities
- Kitchen & Mess units
- Weapon storage units
- Retail shops



These container units are perfect for alternative uses. Our converted containers can be customized as per the client's requirements.



# CONTAINERIZED MODULAR BUILDINGS











#### **CONTAINERIZED SUBSTATION**



#### TRANSFORMER PACKAGE STATIONS



#### 20 FT LV CONTROL UNIT



#### **GENERATOR CONTAINER**





#### **RENTAL UNITS**



#### **CONTAINER PETROL STATION**



20 FT MEDICAL HOSPITALS



**CONJOINT RESTAURANT** 





#### **OFFSHORE DNV CONTAINER TRADING:**

Aladdin also provides wide varieties of Offshore DNV Certified Containers, Half Height Cargo Baskets, Boat Shaped Skip, Frame Skid & Refrigerated Containers.











### 20 FT EMERGENCY UNIT











# **COVID MEDICAL UNITS**















# 20 FT SITE OFFICE











## **COVID MEDICAL UNITS**















### **20 FT EVENT DISPLAY UNITS**













# 20 FT SITE VISION UNIT











# 40 FT CO-JOINT MULTI UNIT'S MODIFICATION











# 40 FT CO-JOINT RESTURANTS











### **INTERIOR FINISHINGS**















# 20 FT DNV UNIT MODIFICATION