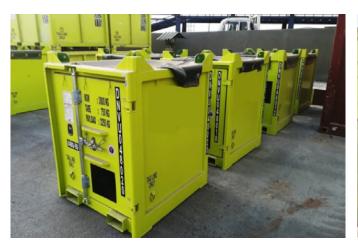

#### **CONTAINER CONVERSION:**

Aladdin provides converted containers to different market segments including but not limited to; oil & gas, construction, power & mining, military, hotels, medical & many more. Converted containers are ideal for mobility, safety & reliability during long periods of usage. Our converted containers can be used in harsh environments as well.

#### Usage of Converted Containers:

- Offshore purpose
- Remote area control stations
- **Electrical Substations**
- Water treatment plants
- Medical units
- Testing laboratories for petrochemicals
- Smoking rooms
- Generator rooms
- Housing units
- Accommodation units
- Camp facilities
- Kitchen & Mess units
- Weapon storage units
- Retail shops

These container units are perfect for alternative uses. Our converted containers can be customized as per the client's requirements.